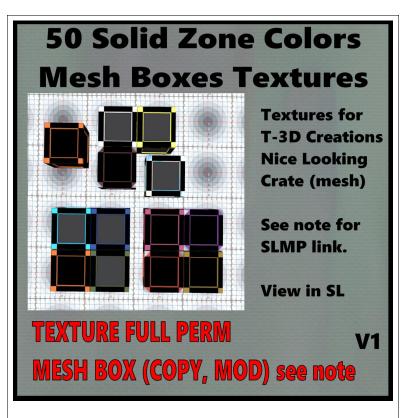

# FP BOX,CrateT3D-ZoneColors-50set

Mesh boxes with 50 FULL PERMISSION Textures from TCGWS Solid Zone Colors Rev. 02/06/22

### FEATURES

- Textures FULL Permissions
- Mesh Box(es) Copy, Modify
- 13 Boxes displaying one 4-set of textures (with & w/o Metal corners) The Rainbow Crate has 6 and one crate has all.
- Mesh boxes by T-3D Creation [ Nice Looking Crate ]
- Includes the 50 Textures

The T-3D Creation [Nice Looking Crate] can be found on the SL Marketplace at: <u>https://marketplace.secondlife.com/p/T-3D-Creation-Nice-Looking-Crate-MESH-Full-Perm/5076039</u>

These textures are FULL PERMISSIONS. To be compliant with the Mesh Box's TOS, they are Copy and Modify. This way you can rez to see them and keep a master copy in your inventory.

See last page for image of textures.