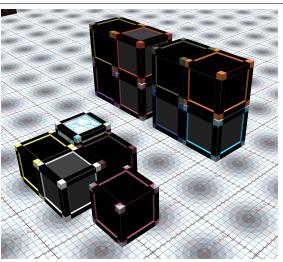

### FEATURES

- Textures FULL Permissions
- Mesh Box(es) Copy, Modify
- 13 Boxes displaying one 4-set of textures (with & w/o Metal corners) The Rainbow Crate has 6 and one crate has all.
- Mesh boxes by T-3D Creation [ Nice Looking Crate ]
- Includes the 50 Textures

Each Crate has 4 different textures it cycles through. The Rainbow Crate has 6 textures. The one crate has all.

You can find my web portfolio at <u>http://thunderchild.net</u> or reach me at <u>ajleibengeist@thunderchild.net</u>